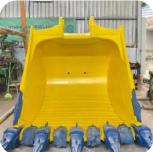

# PT. BERLIAN DUTA ENERGI

SERVICES: Extension Bucket Komatsu PC 1250 from 6,7 m3 to 7,2 m3