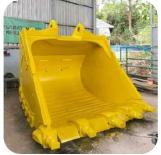

# PT. BERLIAN DUTA ENERGI

SERVICES: Extension Bucket Komatsu PC 1250 from 6,7 m3 to 7,2 m3