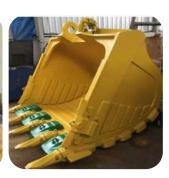

# PT. BERLIAN DUTA ENERGI

SERVICES: Extension Bucket Komatsu PC 1250 from 6,7 m3 to 7,2 m3