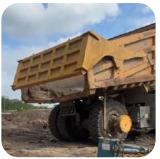

# PT. BERLIAN DUTA ENERGI

SERVICES: Extension Bucket Komatsu PC 1250 from 6,7 m3 to 7,2 m3